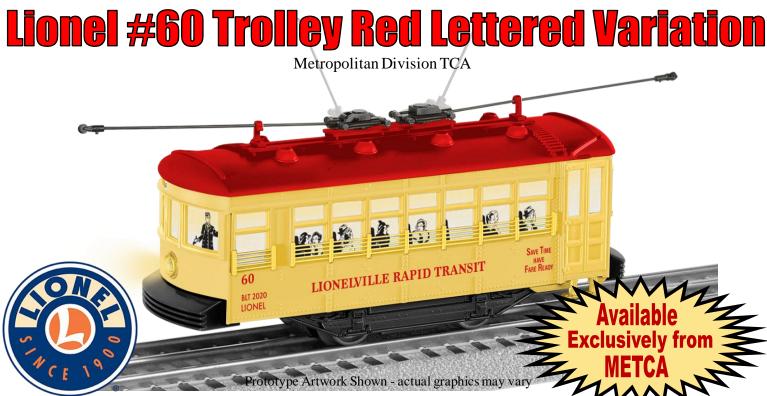

Order NOW – Limited Time Offering

The Postwar #60 Trolley commonly came with blue lettering. Much harder to find is the version with black lettering. Almost impossible to find is one of the handful of #60's with **RED** lettering. Until now! This 100% Lionel made and decorated Postwar inspired #60 trolley is now being offered in limited quantities with **RED** lettering, just like the nearly impossible to find original. The trolley features bumper activated reversible operation, dual roof mounted trolley poles that raise and lower, interior illumination, and window silhouettes. The trolley (2001560) also features a maintenance free motor and illuminated headlights. Please, do not delay; order today. You can also order online and pay with your credit card or PayPal. Go to <u>www.METCA.org</u>

## Available exclusively from METCA Division.

Orders are processed first come, first served. Production quantity is fixed at the bare minimum.

| First Con | ne-First Served. Only limit                                                    | ted quantities will be mad                                                                                                                                                                                                                                                                                                                                     | <b>le.</b> Order early, avoid disa | ppointment.                                                |                 |  |
|-----------|--------------------------------------------------------------------------------|----------------------------------------------------------------------------------------------------------------------------------------------------------------------------------------------------------------------------------------------------------------------------------------------------------------------------------------------------------------|------------------------------------|------------------------------------------------------------|-----------------|--|
|           | ss or money orders must be<br>s?Email: DivisionCar@Ml                          |                                                                                                                                                                                                                                                                                                                                                                |                                    |                                                            |                 |  |
| Mail to:  | Lionel Trolley<br>c/o Stuart Rankin<br>6 Packard Drive<br>Middletown, NJ 07748 | ETCA.org To see other cars offered visit www.METCA.org   Your cancelled check will be your only receipt. Please return the below form with payment.   Delivery expected in late 2020. Please print clearly.   Please print clearly. Please print clearly.   I would like #60 Trolley with Red Letters   Alaska, Hawaii, and Canada extra shipping (include \$5 |                                    | eceipt.<br>ment.<br>2020.<br>learly.<br>Letters at \$99 ea | s at \$99 ea \$ |  |
|           | SHIPPING ·                                                                     |                                                                                                                                                                                                                                                                                                                                                                |                                    | Tota                                                       | l \$            |  |
| Name      |                                                                                |                                                                                                                                                                                                                                                                                                                                                                | TCA #                              |                                                            |                 |  |
| Address   |                                                                                |                                                                                                                                                                                                                                                                                                                                                                | Phone No                           |                                                            |                 |  |
| City      |                                                                                | Stat                                                                                                                                                                                                                                                                                                                                                           | e Zip+4                            |                                                            |                 |  |
| Email A   | ddress                                                                         |                                                                                                                                                                                                                                                                                                                                                                |                                    | (WEB)                                                      |                 |  |